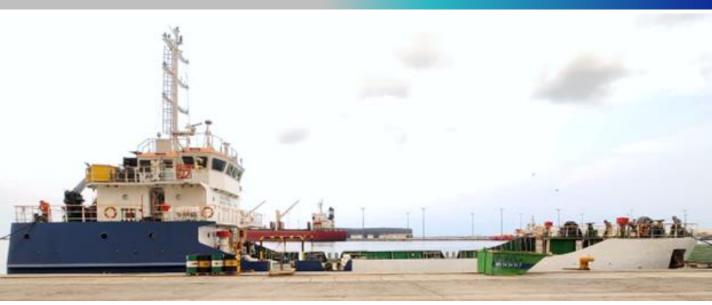

## LC MIZNAH ALMELAHIA

LANDING CRAFT TYPE OF SHIP **OPERATOR** MACNA PORT OF REGISTRY JEDDAH, KSA **FLAG SAUDI CLASSIFICATION SOCIETY CLASS BV** IMO NUMBER 9752503 YEAR BUILT 2014 MIN COMPLEMENT 6 PEOPLE MAX COMPLEMENT 12 PEOPLE **SPEED** 11 KNOTS

## **CONSTRUCTION DETAILS**

LENGTH OVERALL 45.5 M BEAM (M) 11.00 M DECK AREA 300 SQM **BOW RAMP** 5.53M WIDE X 6M DECK STRENGTH 5 T/M<sup>2</sup> DRAFT 2.50 M GRT 498 MT NRT 149 MT **DEAD WEIGHT** 480T FRESH WATER 145.00M3 **BUNKER CAPACITY** 100.00M3

## **MACHINERY & DECK MACHINERY**

MAIN ENGINES 2 X YANMAR 6AYM-WET 829PS @ 1900 RPM

GEARBOXES REINTJES WAF364L

PROPULSION 2 X FIXED PITCH PROPELLERS
AUXILIARY GEN 3 X CUMMINS 6BT5.9GM 80KW
BOWTHRUSTER 3T ENGINE DRIVEN (HRP)